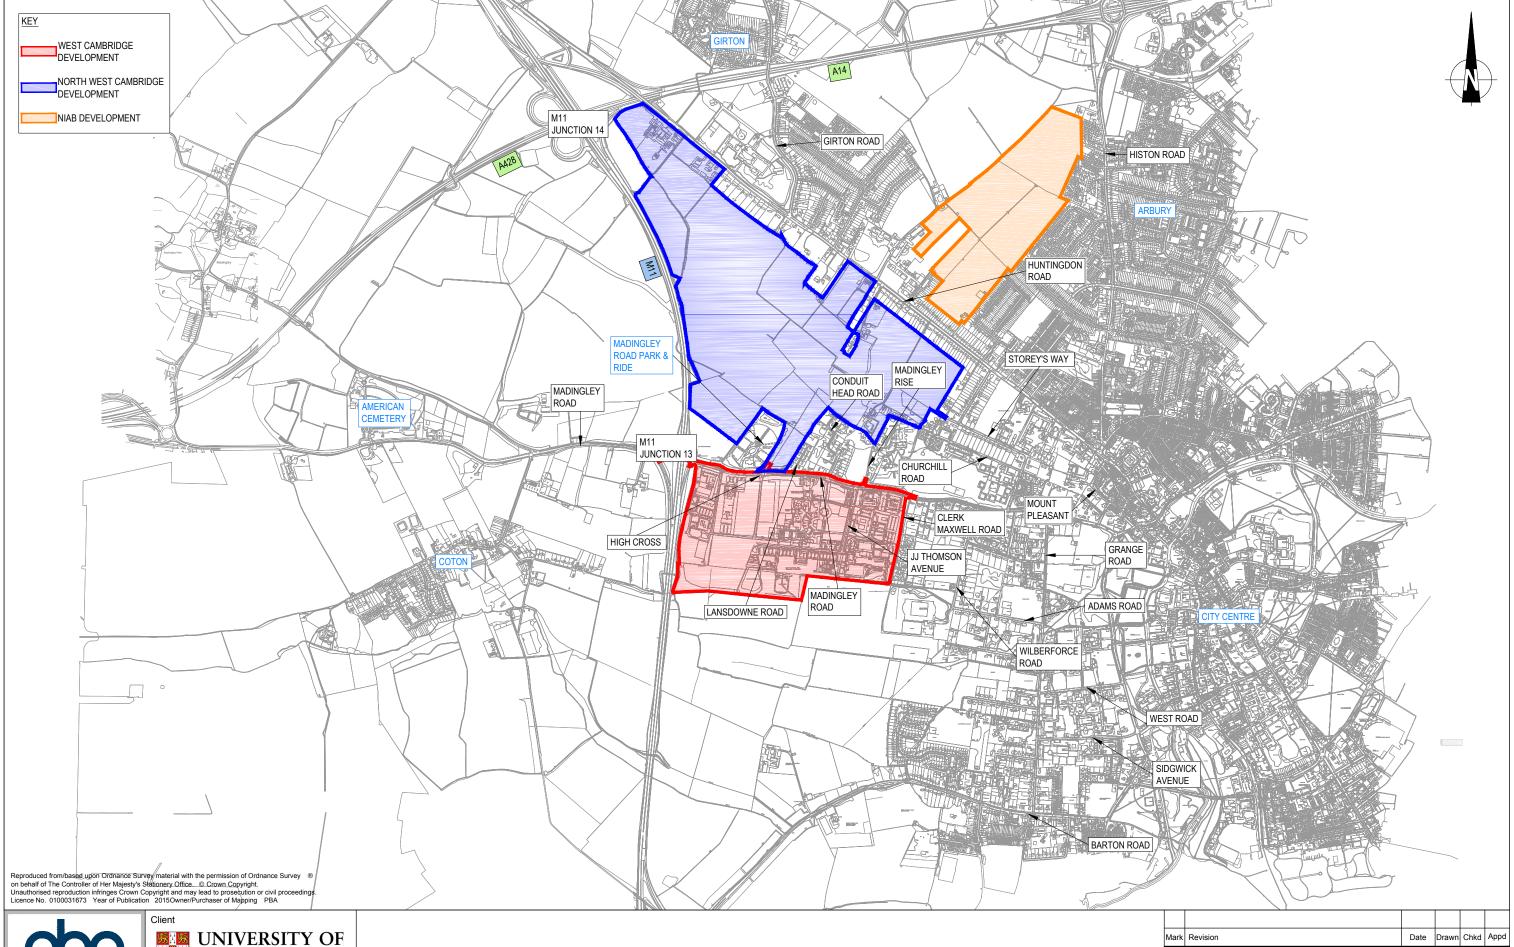

WEST CAMBRIDGE DEVELOPMENT

LOCAL CONTEXT PLAN

| Mark           | Revision | Date | Drawn | Chkd | Appd |
|----------------|----------|------|-------|------|------|
| Drawing Status |          |      |       |      |      |