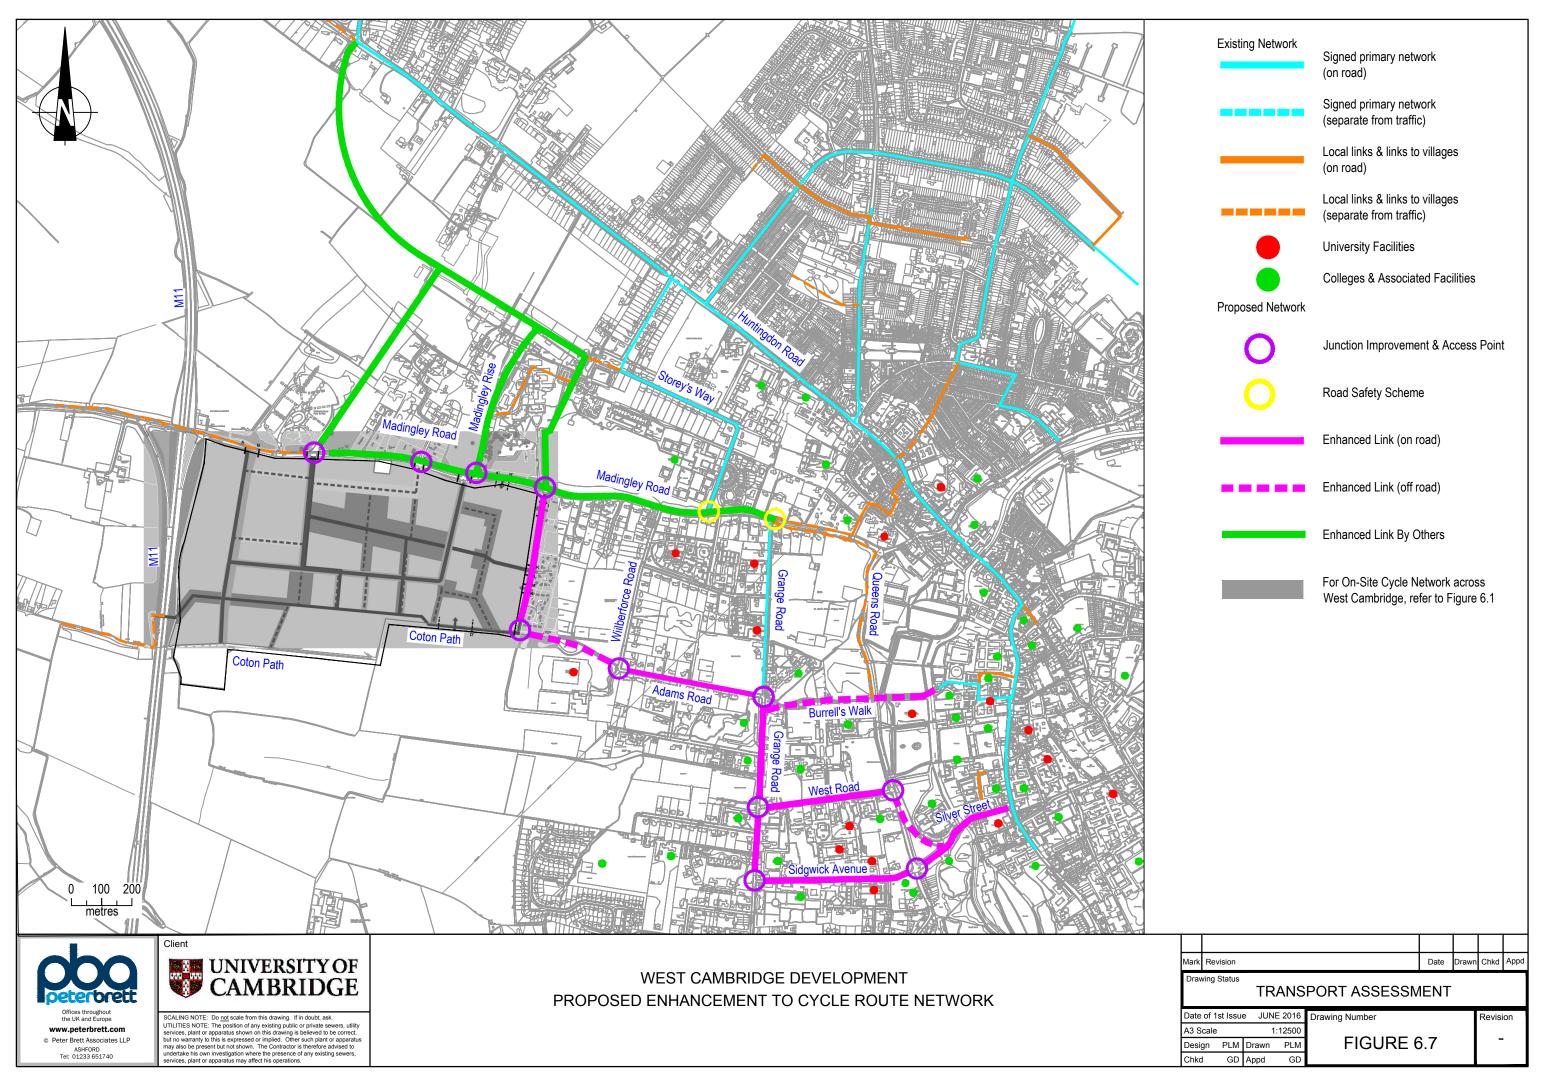

NOTE: The position of any existing public or private sewers, utility services, plant or apparatus shown on this drawing is believed to be correct, but no warranty to this is expressed or implied. Other such plant or apparatus may also be present but not shown. The Contractor is therefore advised to undertake his own investigation where the presence of any existing sewers, services, plant or apparatus may affect his operations.

WEST CAMBRIDGE DEVELOPMENT

LOCAL CONTEXT PLAN

| Mark           | Revision | Date | Drawn | Chkd | Appd |
|----------------|----------|------|-------|------|------|
| Drawing Status |          |      |       |      |      |

FIGURE 2.2

Revision

TRANSPORT ASSESSMENT Date of 1st Issue JUNE 2016 Drawing Number A3 Scale

DS

Drawn

JH Appd

Design

Chkd