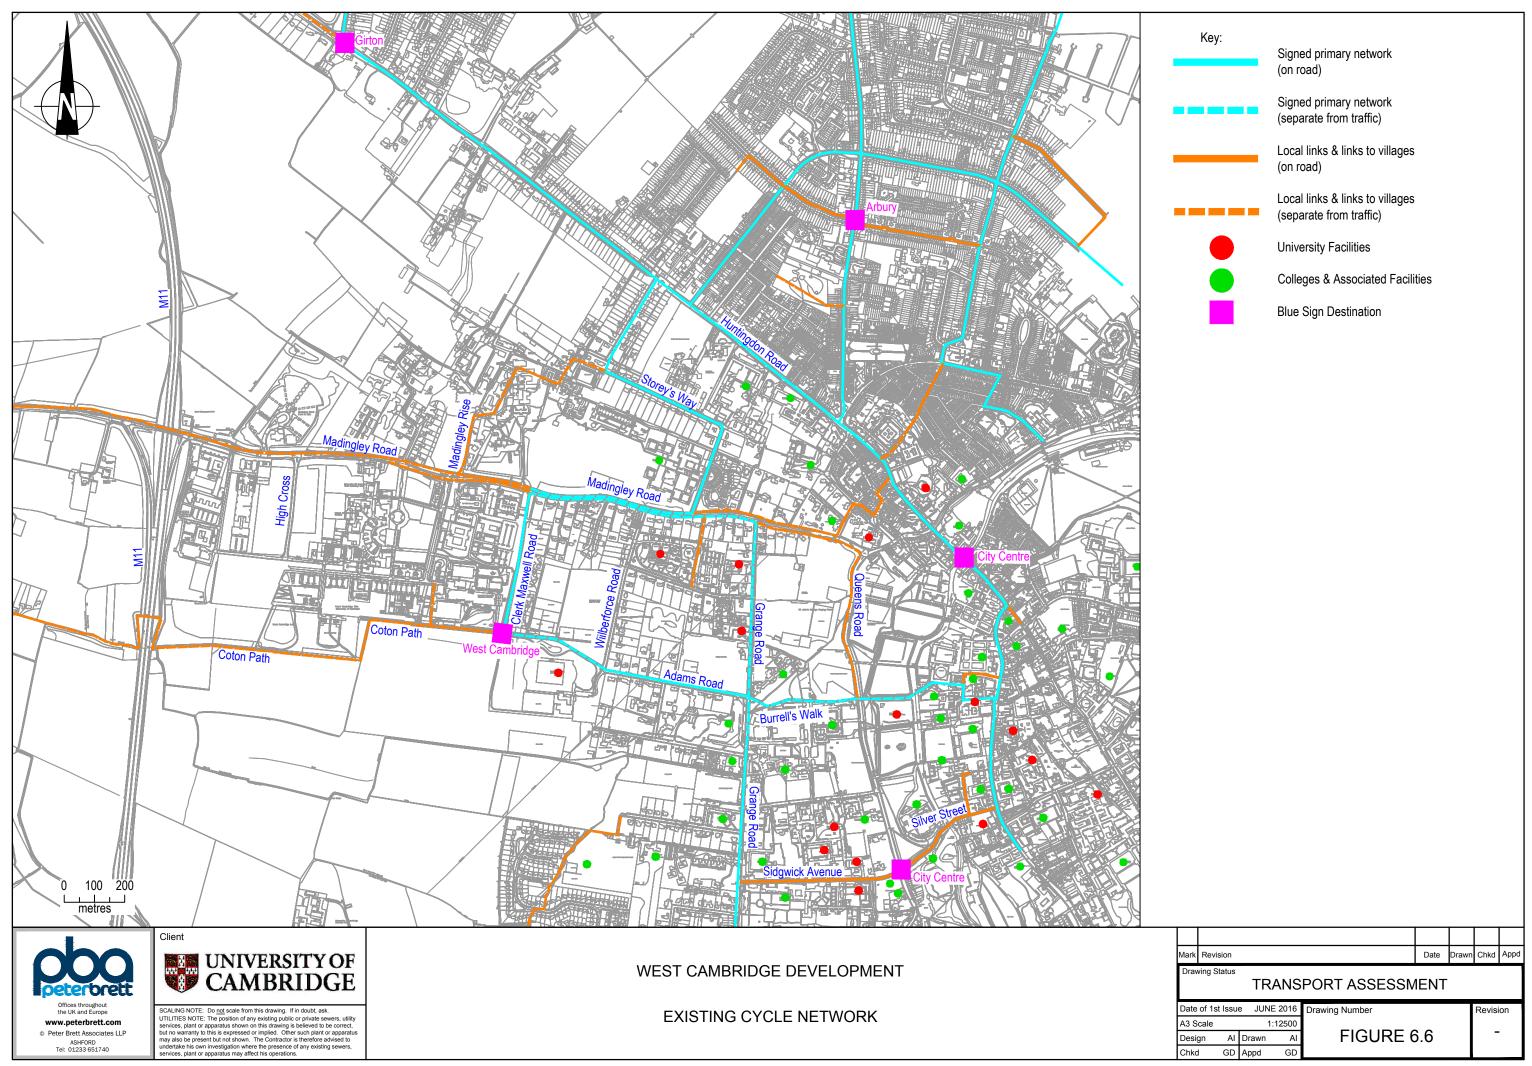

S NOTE: The position of any existing public or private sewers, utility services, plant or apparatus shown on this drawing is believed to be correct, but no warranty to this is expressed or implied. Other such plant or apparatus may also be present but not shown. The Contractor is therefore advised to undertake his own investigation where the presence of any existing sewers, services, plant or apparatus may affect his operations.

WEST CAMBRIDGE DEVELOPMENT

LOCAL CONTEXT PLAN

| Mark           | Revision | Date | Drawn | Chkd | Appd |
|----------------|----------|------|-------|------|------|
| Drawing Status |          |      |       |      |      |

FIGURE 2.2

Revision

TRANSPORT ASSESSMENT Date of 1st Issue JUNE 2016 Drawing Number A3 Scale

DS

Drawn

JH Appd

Design

Chkd