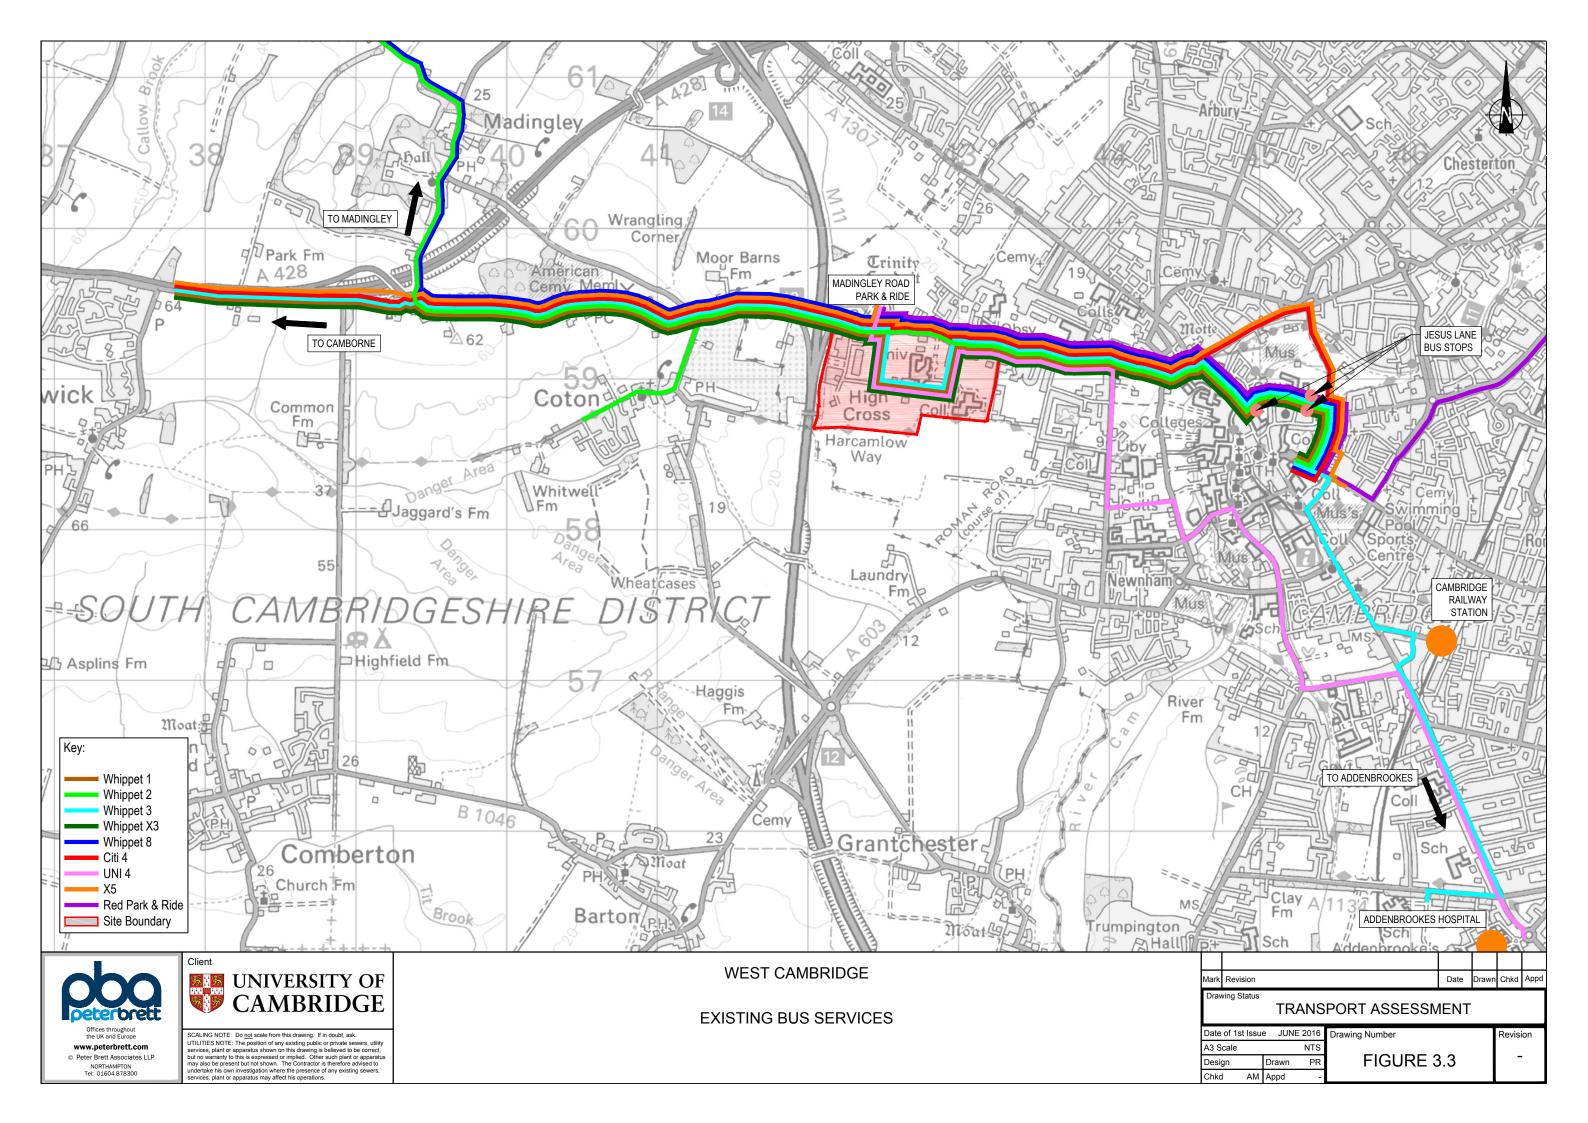

ITIES NOTE: The position of any existing public or private sewers, utility services, plant or apparatus shown on this drawing is believed to be correct, but no warranty to this is expressed or implied. Other such plant or apparatus may also be present but not shown. The Contractor is therefore advised to undertake his own investigation where the presence of any existing sewers, services, plant or apparatus may affect his operations.

WEST CAMBRIDGE DEVELOPMENT

LOCAL CONTEXT PLAN

| Mark           | Revision | Date | Drawn | Chkd | Appd |
|----------------|----------|------|-------|------|------|
| Drawing Status |          |      |       |      |      |

FIGURE 2.2

Revision

TRANSPORT ASSESSMENT Date of 1st Issue JUNE 2016 Drawing Number A3 Scale

DS

Drawn

JH Appd

Design

Chkd