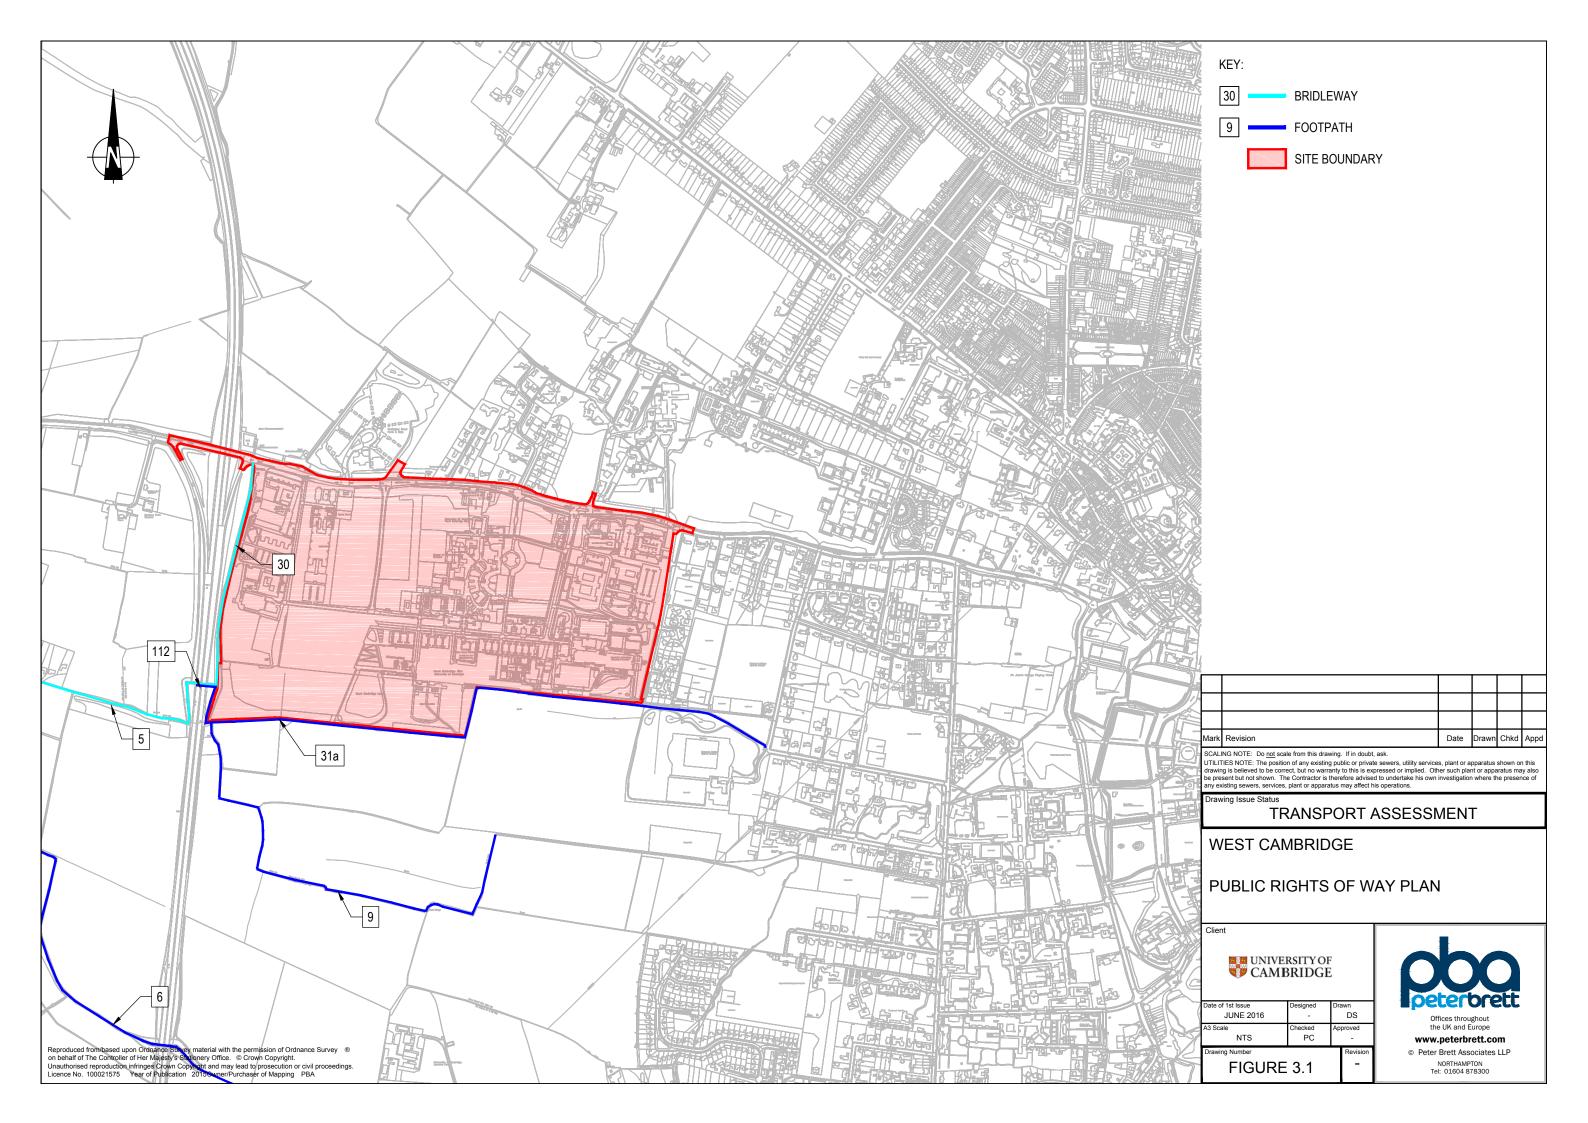

UTILITIES NOTE: The position of any existing public or private sewers, utility services, plant or apparatus shown on this drawing is believed to be correct, but no warranty to this is expressed or implied. Other such plant or apparatus may also be present but not shown. The Contractor is therefore advised to undertake his own investigation where the presence of any existing sewers, services, plant or apparatus may affect his operations.

WEST CAMBRIDGE DEVELOPMENT

LOCAL CONTEXT PLAN

| Mark           | Revision | Date | Drawn | Chkd | Appd |
|----------------|----------|------|-------|------|------|
| Drawing Status |          |      |       |      |      |

FIGURE 2.2

Revision

TRANSPORT ASSESSMENT Date of 1st Issue JUNE 2016 Drawing Number A3 Scale

DS

Drawn

JH Appd

Design

Chkd