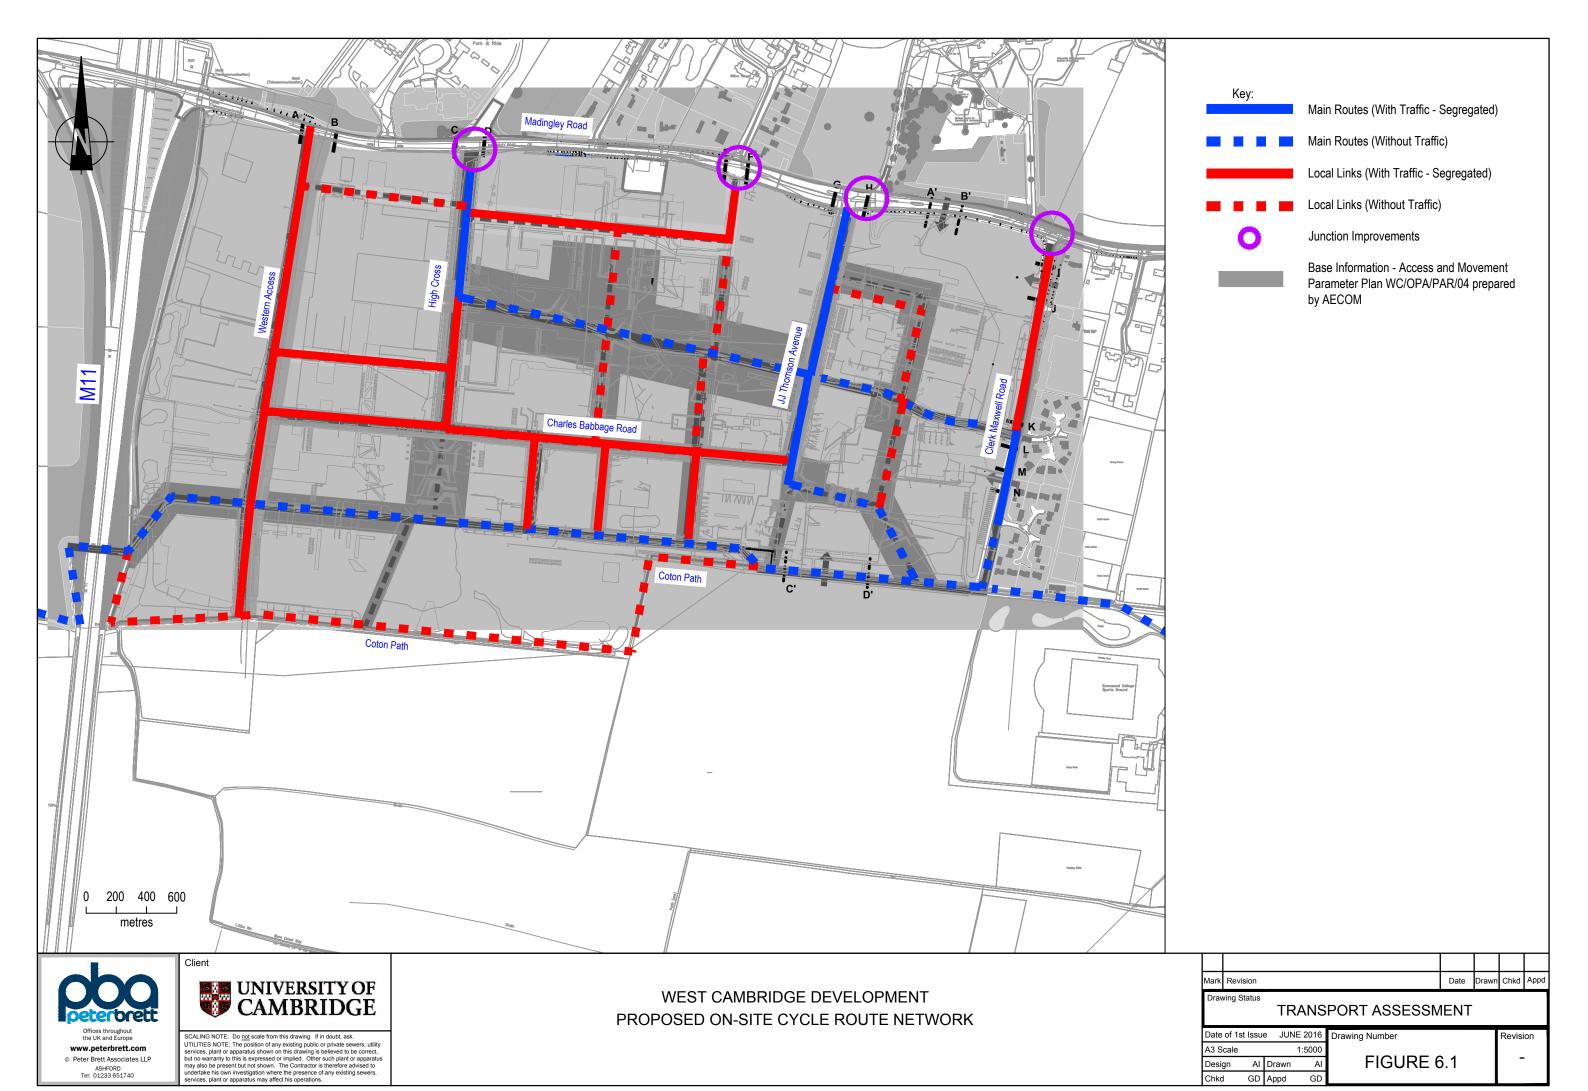

IES NOTE: The position of any existing public or private sewers, utility services, plant or apparatus shown on this drawing is believed to be correct, but no warranty to this is expressed or implied. Other such plant or apparatus may also be present but not shown. The Contractor is therefore advised to undertake his own investigation where the presence of any existing sewers, services, plant or apparatus may affect his operations.

WEST CAMBRIDGE DEVELOPMENT

LOCAL CONTEXT PLAN

| Mark           | Revision | Date | Drawn | Chkd | Appd |
|----------------|----------|------|-------|------|------|
| Drawing Status |          |      |       |      |      |

FIGURE 2.2

Revision

TRANSPORT ASSESSMENT Date of 1st Issue JUNE 2016 Drawing Number A3 Scale

DS

Drawn

JH Appd

Design

Chkd