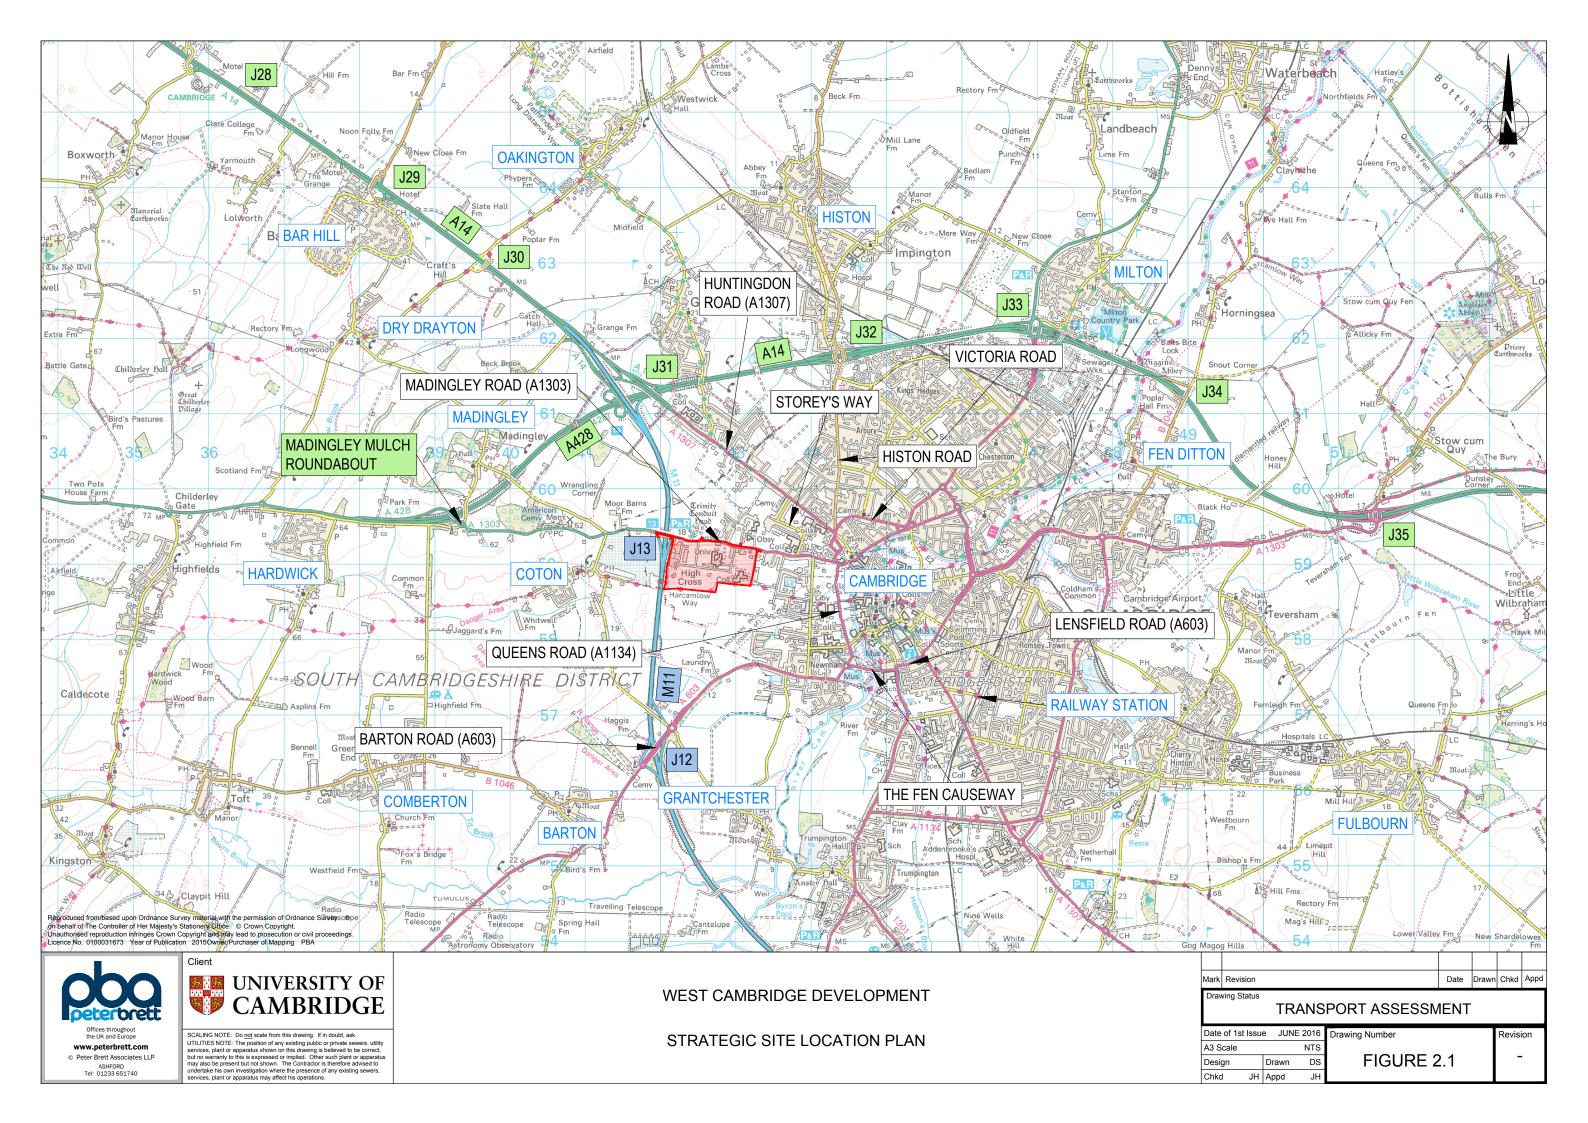

WEST CAMBRIDGE DEVELOPMENT

LOCAL CONTEXT PLAN

| Mark           | Revision | Date | Drawn | Chkd | Appd |
|----------------|----------|------|-------|------|------|
| Drawing Status |          |      |       |      |      |