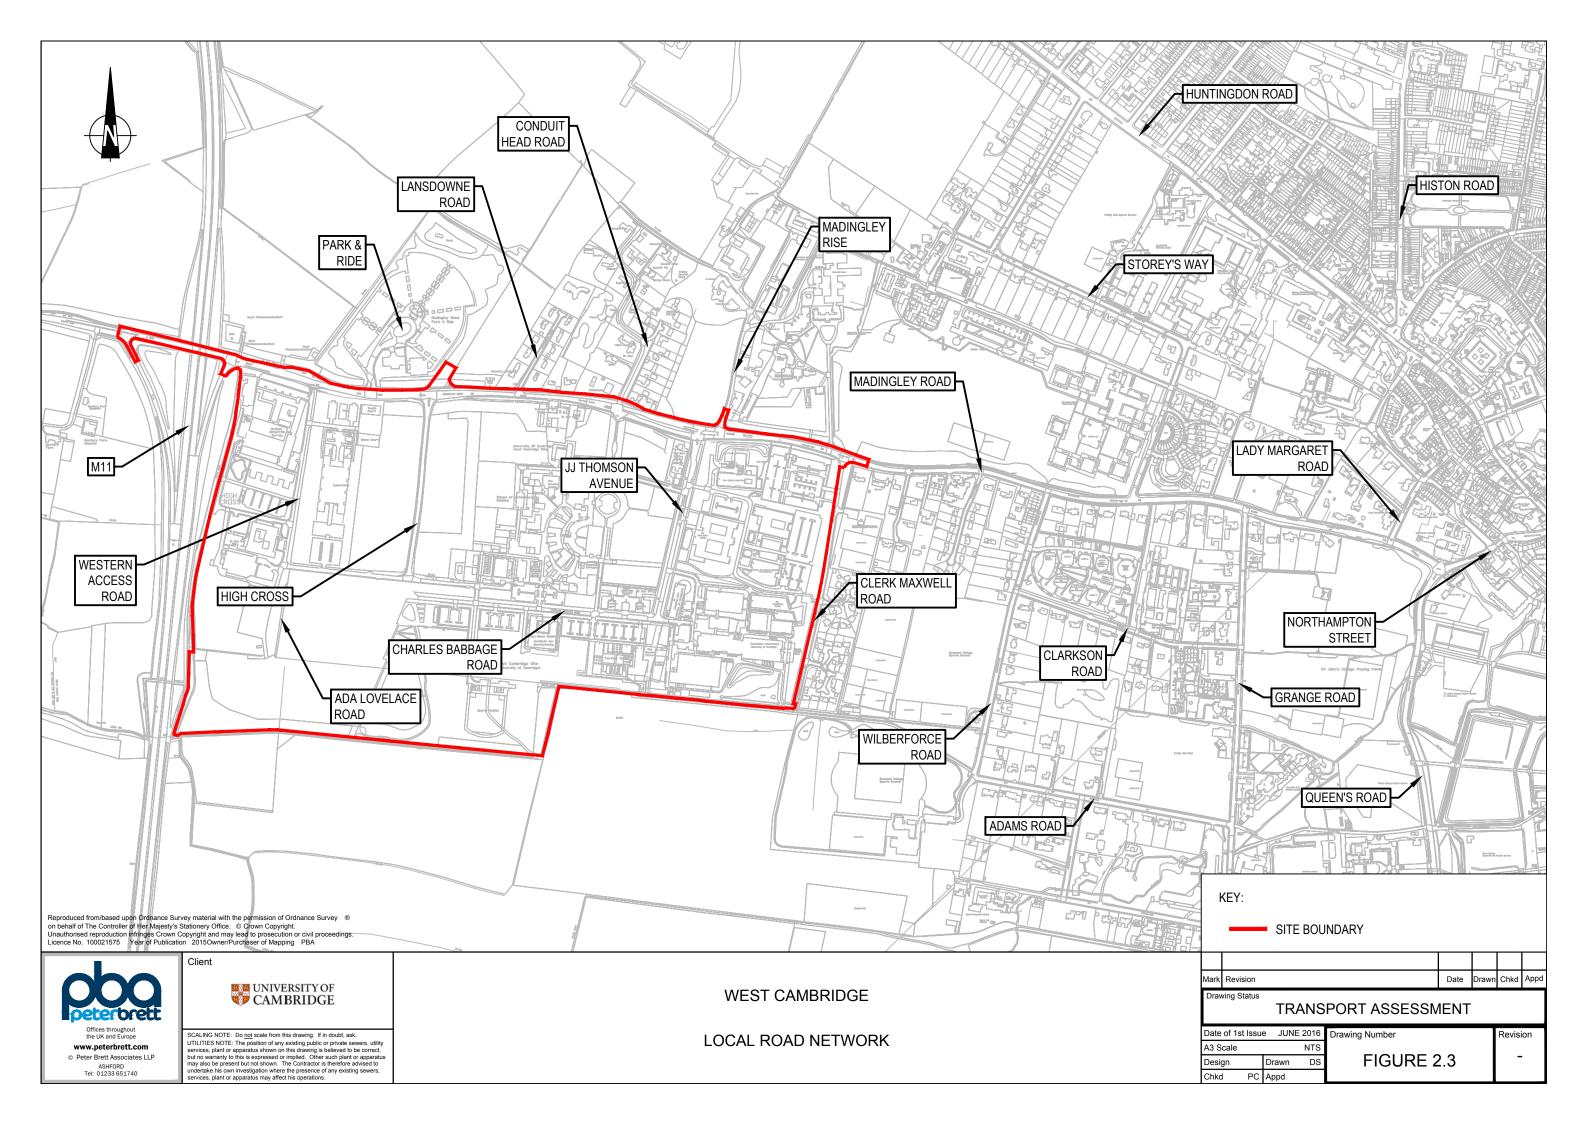

WEST CAMBRIDGE DEVELOPMENT

LOCAL CONTEXT PLAN

| Mark           | Revision | Date | Drawn | Chkd | Appd |
|----------------|----------|------|-------|------|------|
| Drawing Status |          |      |       |      |      |